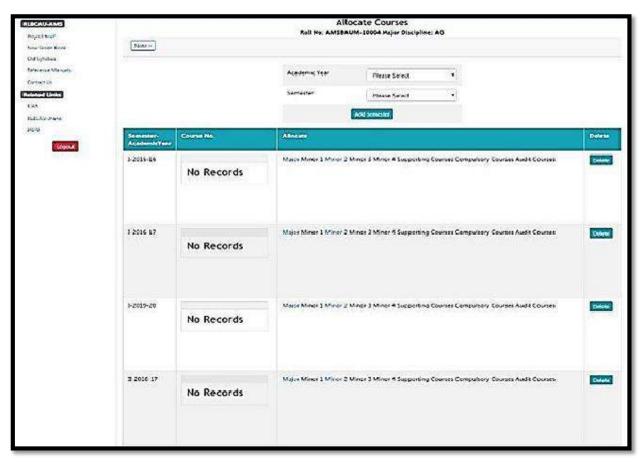

#### 6.2 Selecting Course

Student can choose/allocate his/her courses offered by the division/guide, by clicking on PPW and then click on Courses.

• Select academic year and semester from 'Academic Year' and 'Semester' Dropdown. and click on add semester.

Fig. 6.2 Selecting Course

• After adding a semester, we can add new courses offered for that semester and academic year.