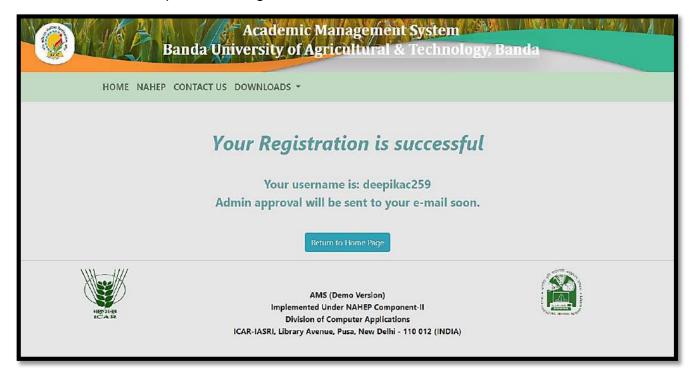

#### 2.2 Guidelines for Filling Up Registration Form

- In the field \*Create User Name/ID user has to create a login account which will be used to access the system. The user may select the User Name/ID of his/her choice. Student are advised to remember/ retain the created User Name/ID for future reference.
- Enter your first name in the textbox next to \*First Name label.
- Enter your father's name in the textbox next to **\*Father's Name** label. Please don't prefix the father name with Sh., Mr. or Dr.
- \*Password must be at least 7 characters long and must include special characters.
- Use calendar to enter \*D.O.B.
- After filling all the required details, click on **next** button to preview all the related information. Then click on preview button after verified all the information if it is correct click on **submit button**.
- After the request has been sent to the admin, then admin approved that request as a student, head, professor or guide.

Fig. 2.2 Registration Successfully