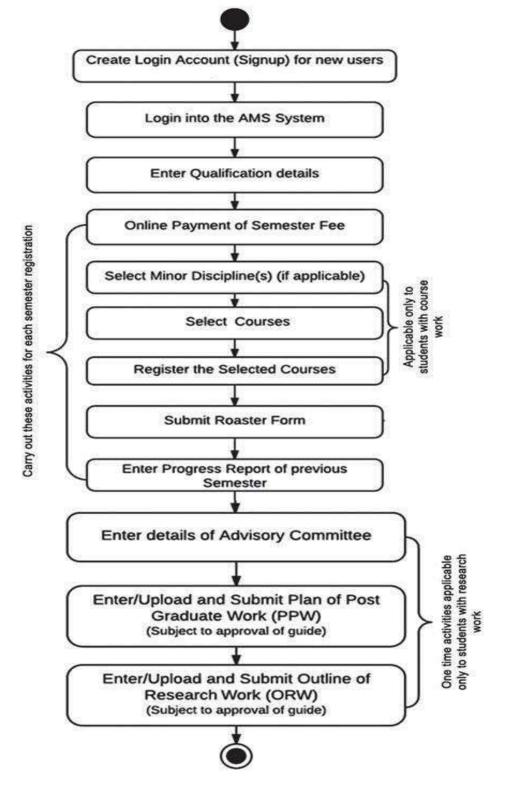

# 1.1 Activity Diagram for using Academic Management System (AMS)

In AMS student members can registered himself/herself through the registration page, after that they can access their profile's only after admin approval.

Fig. 1.1 Activity Diagram for using Academic Management System (AMS)