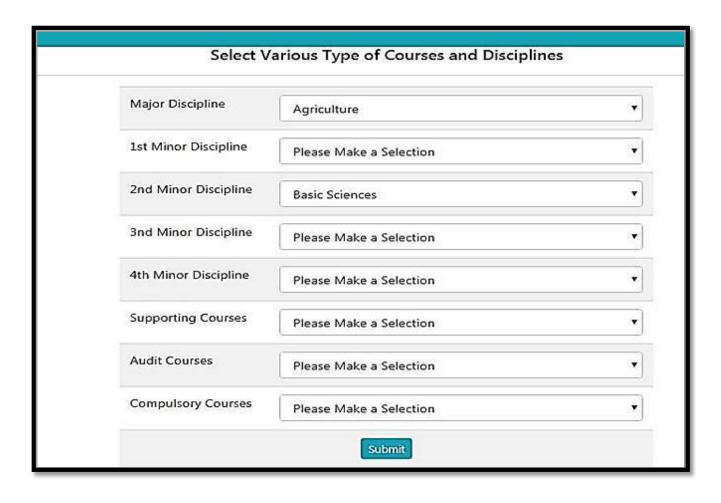

#### 6.1 Choosing Minor Discipline

Student can choose his/her major/minor discipline by clicking on **PPW** and then click on **Minor Discipline.** 

- As per requirement select first, second, third and fourth minor disciplines from the respective options 'First Minor Discipline', 'Second Minor Discipline', 'Third Minor Discipline' and 'Fourth Minor Discipline' dropdown menu.
- Select Supporting courses (if applicable) from **Supporting Courses** 'dropdown menu as per need. Select Audit courses (if applicable) from **Audit Courses** dropdown menu as per need.
- Select Compulsory courses (if applicable) from **compulsory Courses** dropdown menu as per need.
- After selecting relevant information click on 'Submit' button.

Fig. 6.1 Choosing Minor Discipline